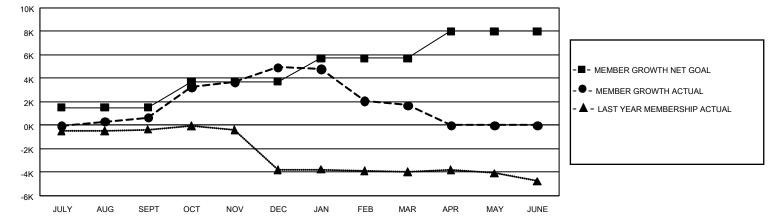

## GAT Constitutional Area 3

REPORT DOES NOT INCLUDE CLUBS IN UNDISTRICTED AREAS.

| Clubs         |               |             |               | Members               |                       |                         |                                                    |  |  |
|---------------|---------------|-------------|---------------|-----------------------|-----------------------|-------------------------|----------------------------------------------------|--|--|
|               | RESULTS FO    | R 2020-2021 |               | RESULTS FOR 2020-2021 |                       |                         |                                                    |  |  |
| QUARTER       | NEW CLUB GOAL | NEW CLUBS   | DROPPED CLUBS | QUARTER MEME          | ER GROWTH NET<br>GOAL | MEMBER GROWTH<br>ACTUAL | DROPPED<br>MEMBERS ACTUAL<br>(including transfers) |  |  |
| JULY/AUG/SEPT | 87            | 36          | 26            | JULY/AUG/SEPT         | 1500                  | 3,852                   | 2,843                                              |  |  |
| OCT/NOV/DEC   | 186           | 137         | 12            | OCT/NOV/DEC           | 2234                  | 9,671                   | 5,094                                              |  |  |
| JAN/FEB/MAR   | 165           | 27          | 221           | JAN/FEB/MAR           | 1977                  | 2,181                   | 5,064                                              |  |  |
| APR/MAY/JUNE  | 153           | 0           | 0             | APR/MAY/JUNE          | 2292                  | 0                       | 0                                                  |  |  |