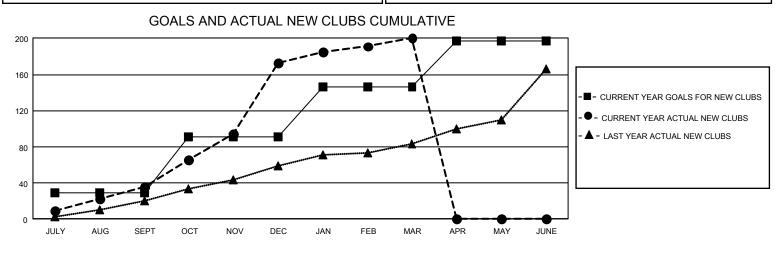

## GAT Constitutional Area 3

REPORT DOES NOT INCLUDE CLUBS IN UNDISTRICTED AREAS.

| Clubs         |               |             |               | Members               |                       |                         |                                                    |  |  |
|---------------|---------------|-------------|---------------|-----------------------|-----------------------|-------------------------|----------------------------------------------------|--|--|
|               | RESULTS FO    | R 2020-2021 |               | RESULTS FOR 2020-2021 |                       |                         |                                                    |  |  |
| QUARTER       | NEW CLUB GOAL | NEW CLUBS   | DROPPED CLUBS | QUARTER MEME          | ER GROWTH NET<br>GOAL | MEMBER GROWTH<br>ACTUAL | DROPPED<br>MEMBERS ACTUAL<br>(including transfers) |  |  |
| JULY/AUG/SEPT | 87            | 36          | 26            | JULY/AUG/SEPT         | 1500                  | 3,852                   | 2,843                                              |  |  |
| OCT/NOV/DEC   | 186           | 137         | 12            | OCT/NOV/DEC           | 2234                  | 9,671                   | 5,094                                              |  |  |
| JAN/FEB/MAR   | 165           | 27          | 221           | JAN/FEB/MAR           | 1977                  | 2,181                   | 5,064                                              |  |  |
| APR/MAY/JUNE  | 153           | 0           | 0             | APR/MAY/JUNE          | 2292                  | 0                       | 0                                                  |  |  |